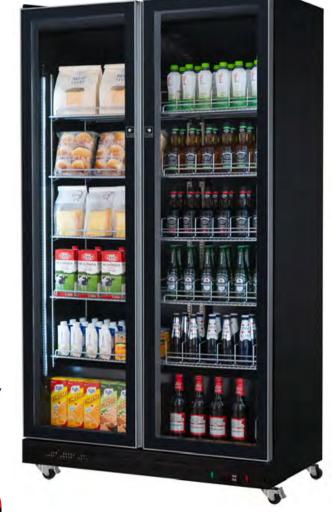

## DOUBLE DOOR UPRIGHT COMMERCIAL CHILLER

A reliable and efficient Commercial Chiller with a stylish design, and a 10-star efficiency rating. The perfect refrigeration solution for showcasing your food and beverages with ease of accessibility.

## **SPECIFICATIONS**

Capacity 735L TDA (m2) 1.59 TEC (kWh/24h) 2.6 EEI 11

Energy Rating 10 stars

Outer Material Coated Metal Inner Material Coated Metal

Door Clear Double Glazed Low-e

Temp. Range 0° to 10°

Temp. Class M1

Cooling System Dynamic Cooling

Thermostat Digital

Compressor Cubigel Inverter Compressor

Condenser Skin Type Refrigerant R290 / 75g

Voltage/Frequency 220-240V / 50Hz

Defrost Automatic

Light LED 9000-10000K

Input Power 200W

Shelves 5 Layers of Shelves

Shelves Holder Stainless Steel / Aluminium Alloy

Wheels 4 castors with 2 brakes
Dimensions 1120 x 595 x 1995mm

Net Weight 165kgs

MODEL COLOUR

OIRV735BL1 Black