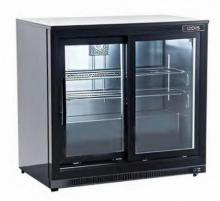

## STYLISH & ENERGY EFFICIENT BAR FRIDGE

ODIS Bar Fridges are uniquely designed for style, performance and sustainability.

They are crafted to complement any space in domestic and commercial environments, and are equipped with advanced energy-saving technologies to save on energy costs, while reducing your environmental footprint.

## **DOUBLE DOOR**