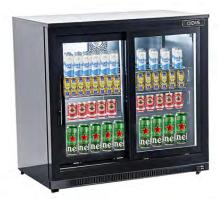

## STYLISH & ENERGY EFFICIENT BAR FRIDGE

ODIS Bar Fridges are uniquely designed for style, performance and sustainability.

They are crafted to complement any space in domestic and commercial environments, and are equipped with advanced energy-saving technologies to save on energy costs, while reducing your environmental footprint.

## **DOUBLE DOOR**