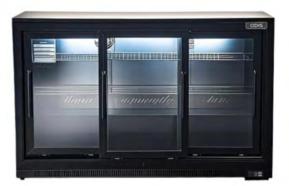

## TRIPLE DOOR

MODEL

OIRV295BL3

295L 0.63m<sup>2</sup> 2.18kWh/24h 14.7 9 Stars Coated Steel Coated Steel **Double Tempered Glass** O<sup>c</sup> to 10<sup>c</sup> Ventilated Fan Digital **Cubigel Inverter Copper-Coated Steel** R290 / 72g 220V / 50Hz Automatic 1 Pce LED Light 225W 6 Pce PVC Coated Aluminium Alloy 4 Pce 1340 x 550 x 860mm 73kgs