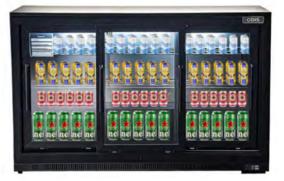

## TRIPLE DOOR

MODEL

OIRV295BL3

295L 0.63m<sup>2</sup> 2.18kWh/24h 14.7 9 Stars Coated Steel Coated Steel **Double Tempered Glass** O<sup>c</sup> to 10<sup>c</sup> Ventilated Fan Digital **Cubigel Inverter Copper-Coated Steel** R290 / 72g 220V / 50Hz Automatic 1 Pce LED Light 225W 6 Pce PVC Coated Aluminium Alloy 4 Pce 1340 x 550 x 860mm 73kgs