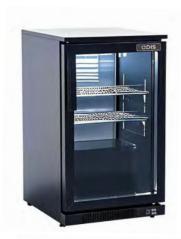

## STYLISH & ENERGY EFFICIENT BAR FRIDGE

ODIS Bar Fridges are uniquely designed for style, performance and sustainability.

They are crafted to complement any space in domestic and commercial environments, and are equipped with advanced energy-saving technologies to save on energy costs, while reducing your environmental footprint.

## **SPECIFICATIONS**

Capacity 98L TDA (m²) 0.27m²

TEC (kWh/24h) 1.80kWh/24h

EEI 15.6

Energy Rating 9 Stars

Outer Material Coated Steel
Inner Material Coated Steel

Door Double Tempered Glass

Temp. Range 0° to 10°

Shelves 2 Pce PVC Coated Shelves Holder Aluminium Alloy

Feet 4 Pce

Dimensions 500 x 550 x 860mm

Net Weight 36kgs

MODEL COLOUR
OIRV98BL1 Black

## **SINGLE DOOR**