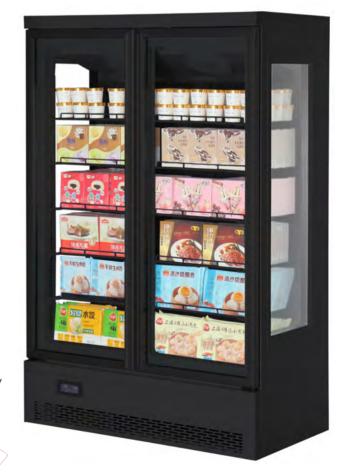

## DOUBLE DOOR UPRIGHT 3 SIDE DISPLAY FREEZER

The 3 Side Display Freezer offers the perfect solution for showcasing frozen items with visibility from three sides, blending modern design, functionality and energy efficiency.